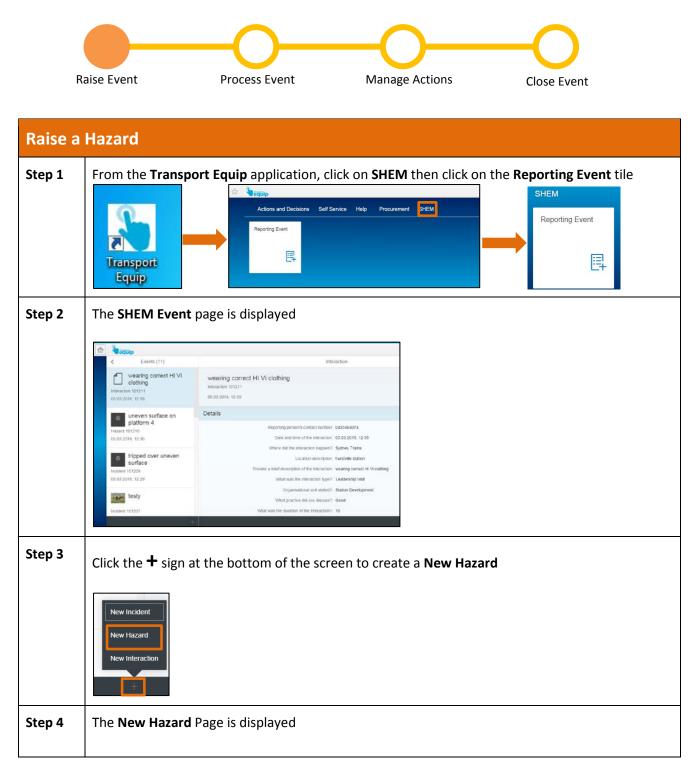

## Quick Reference Guide SHEM: Raise a Hazard

This guide demonstrates how to raise a SHEM Hazard.

|        | Reporter phone:                                                                                            | Enter reporting person's contact number as 0412345678 or 87654                                                                              | 4        |                                                      |
|--------|------------------------------------------------------------------------------------------------------------|---------------------------------------------------------------------------------------------------------------------------------------------|----------|------------------------------------------------------|
|        | Hazard date/time:                                                                                          | 21.11.2018, 13:30                                                                                                                           | 6        |                                                      |
|        | Hazard location:                                                                                           | 36-46 George St, Burwood                                                                                                                    | Ð        |                                                      |
|        | Location description:                                                                                      | Further describe the location if necessary                                                                                                  |          |                                                      |
|        |                                                                                                            |                                                                                                                                             |          |                                                      |
|        | Brief description:                                                                                         | Describe the hazard                                                                                                                         |          |                                                      |
|        |                                                                                                            |                                                                                                                                             |          |                                                      |
|        |                                                                                                            |                                                                                                                                             |          |                                                      |
|        | Immediate actions:                                                                                         | Describe the immediate actions                                                                                                              |          |                                                      |
|        |                                                                                                            |                                                                                                                                             |          |                                                      |
|        |                                                                                                            |                                                                                                                                             |          |                                                      |
|        | Hazard category:                                                                                           | Anti-social Behaviour                                                                                                                       | $\sim$   |                                                      |
|        | Reporter's activity:                                                                                       | Train Control                                                                                                                               | $\sim$   |                                                      |
|        | Activity observed:                                                                                         | Select observer activity                                                                                                                    | $\sim$   |                                                      |
|        | Treatment target date:                                                                                     | dd.MM.yyyy                                                                                                                                  |          |                                                      |
|        | Hazard manager:                                                                                            | Hazel Engutan                                                                                                                               | Ð        |                                                      |
|        | Unsafe/Poor Practices:                                                                                     |                                                                                                                                             | $\sim$   |                                                      |
|        |                                                                                                            |                                                                                                                                             |          |                                                      |
| Step 5 | Complete the following                                                                                     | ng <b>Who, When</b> and <b>Where</b> fields:                                                                                                |          |                                                      |
|        |                                                                                                            |                                                                                                                                             |          |                                                      |
|        | Reporter phone:                                                                                            | Enter reporting person's contact number as 0412345678 or 8                                                                                  | 376      |                                                      |
|        | Reporter phone:                                                                                            | Enter reporting person's contact number as 0412345678 or 8                                                                                  |          | Use the                                              |
|        | Hazard date/time:                                                                                          | 02.05.2018, 13:18                                                                                                                           | ත්       | Use the<br>Search icon                               |
|        | Hazard date/time:<br>Hazard location:                                                                      |                                                                                                                                             |          | Search icon<br>to search                             |
|        | Hazard date/time:                                                                                          | 02.05.2018, 13:18                                                                                                                           | ත්       | Search icon<br>to search<br>and select               |
|        | Hazard date/time:<br>Hazard location:                                                                      | 02.05.2018, 13:18<br>Hazard location                                                                                                        | ත්       | Search icon<br>to search                             |
|        | Hazard date/time:<br>Hazard location:                                                                      | 02.05.2018, 13:18<br>Hazard location                                                                                                        | ත්       | Search icon<br>to search<br>and select               |
| Step 6 | Hazard date/time:<br>Hazard location:<br>Location description:                                             | 02.05.2018, 13:18<br>Hazard location                                                                                                        | 51<br>5  | Search icon<br>to search<br>and select<br>a location |
| Step 6 | Hazard date/time:<br>Hazard location:<br>Location description:                                             | 02.05.2018, 13:18<br>Hazard location<br>Further describe the location if necessary<br>ields: A description and immediate actions taken afte | 51<br>5  | Search icon<br>to search<br>and select<br>a location |
| Step 6 | Hazard date/time:<br>Hazard location:<br>Location description:                                             | 02.05.2018, 13:18<br>Hazard location<br>Further describe the location if necessary<br>ields: A description and immediate actions taken afte | 51<br>5  | Search icon<br>to search<br>and select<br>a location |
| Step 6 | Hazard date/time:<br>Hazard location:<br>Location description:                                             | 02.05.2018, 13:18<br>Hazard location<br>Further describe the location if necessary<br>ields: A description and immediate actions taken afte | 51<br>5  | Search icon<br>to search<br>and select<br>a location |
| Step 6 | Hazard date/time:<br>Hazard location:<br>Location description:<br>Complete the <b>What</b> f               | 02.05.2018, 13:18 Hazard location Further describe the location if necessary ields: A description and immediate actions taken afte          | 51<br>5  | Search icon<br>to search<br>and select<br>a location |
| Step 6 | Hazard date/time:<br>Hazard location:<br>Location description:                                             | 02.05.2018, 13:18 Hazard location Further describe the location if necessary ields: A description and immediate actions taken afte          | 51<br>5  | Search icon<br>to search<br>and select<br>a location |
| Step 6 | Hazard date/time:<br>Hazard location:<br>Location description:<br>Complete the <b>What</b> f               | 02.05.2018, 13:18 Hazard location Further describe the location if necessary ields: A description and immediate actions taken afte          | 51<br>5  | Search icon<br>to search<br>and select<br>a location |
| Step 6 | Hazard date/time:<br>Hazard location:<br>Location description:<br>Complete the <b>What</b> f               | 02.05.2018, 13:18 Hazard location Further describe the location if necessary ields: A description and immediate actions taken afte          | 51<br>5  | Search icon<br>to search<br>and select<br>a location |
| Step 6 | Hazard date/time:<br>Hazard location:<br>Location description:<br>Complete the What f<br>Brief description | 02.05.2018, 13:18 Hazard location Further describe the location if necessary ields: A description and immediate actions taken afte          | er the e | Search icon<br>to search<br>and select<br>a location |