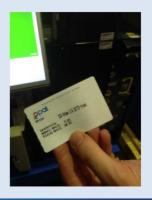

Paper advance displays
Use the keypad to select **New Roll** 

Display refreshes and will show **Edited test Ticket** green box

Press **Enter** to validate

Test ticket will drop from printer into the base of the machine