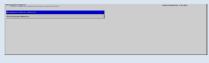

## Replenish Single Trip Ticket Stock

Ensure new box has Opal logo on left hand side at the bottom with white facing forward and place in tray

Select **Paper Advance** to allow Single Trip Tickets to be fed into the printer

Paper advance displays
Use the keypad to select **New Roll** 

Display refreshes and will show **Edited test Ticket** green box

Press **Enter** to validate

Test ticket will drop from printer into the base of the machine