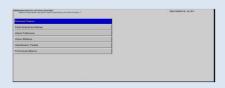

## Replenish Single Trip Ticket Stock

- Select **Maintenance Functions** from the Main Menu
- Select Maintenance of Ims or ImI5 printer (Ims is single trip ticket)
- Select Reload Paper
- Select **Support SCC (SCC)**SCC is the Single Trip Ticket module
- Select the appropriate stock to replenish (Stock 1-2 Astreo) (Stock 1-3 Galexio)
- Follow the instructions that appear
  Pull out the printer towards you, if in the
  Astreo machine, remove the guard and
  place on ground in a safe position
  Remove empty box(es) and discard