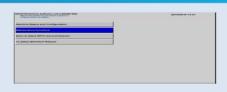

## Replenish Single Trip Ticket Stock

- Select **Maintenance Functions** from the Main Menu
- Select Maintenance of Ims or ImI5 printer (Ims is single trip ticket)
- Select Reload Paper
- Select **Support SCC (SCC)**SCC is the Single Trip Ticket module
- Select the appropriate stock to replenish (Stock 1-2 Astreo) (Stock 1-3 Galexio)
- Follow the instructions that appear
  Pull out the printer towards you, if in the
  Astreo machine, remove the guard and
  place on ground in a safe position
  Remove empty box(es) and discard