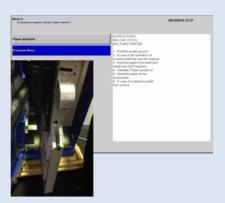

## Replenish Single Trip Ticket Stock

Ensure new box has Opal logo on left hand side at the bottom with white facing forward and place in tray

Select **Paper Advance** to allow Single Trip Tickets to be fed into the printer

Paper advance displays
Use the keypad to select **New Roll** 

Display refreshes and will show **Edited test Ticket** green box

Press **Enter** to validate

Test ticket will drop from printer into the base of the machine