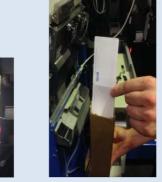

## Replenish Single Trip Ticket Stock

Ensure new box has Opal logo on left hand side at the bottom with white facing forward and place in tray

Select **Paper Advance** to allow Single Trip Tickets to be fed into the printer