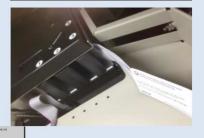

## Replenish Single Trip Ticket Stock

- Select **Maintenance Functions** from the Main Menu
- Select Maintenance of Ims or ImI5 printer (Ims is single trip ticket)
- Select Reload Paper
- Select **Support SCC (SCC)**SCC is the Single Trip Ticket module
- Select the appropriate stock to replenish (Stock 1-2 Astreo) (Stock 1-3 Galexio)
- Follow the instructions that appear
  Pull out the printer towards you, if in the
  Astreo machine, remove the guard and
  place on ground in a safe position
  Remove empty box(es) and discard

Open up new box by tearing along the perforated edges at top of box

## Replenish Single Trip Ticket Stock

Ensure new box has Opal logo on left hand side at the bottom with white facing forward and place in tray

Select **Paper Advance** to allow Single Trip Tickets to be fed into the printer