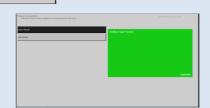

Paper advance displays
Use the keypad to select **New Roll** 

Display refreshes and will show **Edited test Ticket** green box

Press **Enter** to validate

Test ticket will drop from printer into the base of the machine