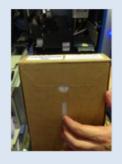

## Replenish Single Trip Ticket Stock

- Select **Maintenance Functions** from the Main Menu
- Select Maintenance of Ims or ImI5 printer (Ims is single trip ticket)
- Select Reload Paper
- Select **Support SCC (SCC)**SCC is the Single Trip Ticket module
- Select the appropriate stock to replenish (Stock 1-2 Astreo) (Stock 1-3 Galexio)
- Follow the instructions that appear
  Pull out the printer towards you, if in the
  Astreo machine, remove the guard and
  place on ground in a safe position
  Remove empty box(es) and discard

Open up new box by tearing along the perforated edges at top of box



















## Replenish Single Trip Ticket Stock

Ensure new box has Opal logo on left hand side at the bottom with white facing forward and place in tray





Select **Paper Advance** to allow Single Trip Tickets to be fed into the printer



Paper advance displays
Use the keypad to select **New Roll** 





Display refreshes and will show **Edited test Ticket** green box

Press **Enter** to validate



Test ticket will drop from printer into the base of the machine