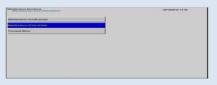

## Replenish Single Trip Ticket Stock

- Select **Maintenance Functions** from the Main Menu
- Select Maintenance of Ims or ImI5 printer (Ims is single trip ticket)
- Select Reload Paper
- Select **Support SCC (SCC)**SCC is the Single Trip Ticket module
- Select the appropriate stock to replenish (Stock 1-2 Astreo) (Stock 1-3 Galexio)
- Follow the instructions that appear
  Pull out the printer towards you, if in the
  Astreo machine, remove the guard and
  place on ground in a safe position
  Remove empty box(es) and discard