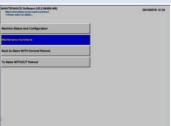

Wait until Maintenance Function screen is displayed.

You are now logged on and can safely open the door of the TOTM

Secure open TOTM door with foot bracket.