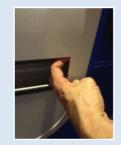

## How to open the cards only TOTM

Open the receipt tray, locate the hidden latch located at the top right hand side. Lower the latch with one hand, this opens the key slot located on the right lower side of the TOTM. Insert the key into the exposed key slot.