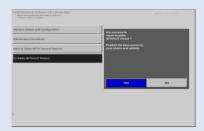

Select **YES** when asked "Are you sure to return to sales WITHOUT reboot?"

Wait for TOTM to reboot. Carry on with business as usual .