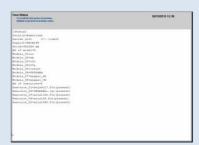

## **Check consumables for Paper Receipt Status**

Select **Maintenance Functions**.

Select **Maintenance of ImL5 printer**. (*The IML5 printer is the receipt printer*)

Select View Status

Status displays. Look for the **Stock line.** *In* this example Stock = 381886mm (NB: receipt roll holds 400 m in total)