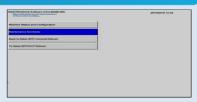

## **Check consumables for Paper Receipt Status**

Select **Maintenance Functions**.

Select **Maintenance of ImL5 printer**. (*The IML5 printer is the receipt printer*)

Select View Status

Status displays. Look for the **Stock line.** *In* this example Stock = 381886mm (NB: receipt roll holds 400 m in total)